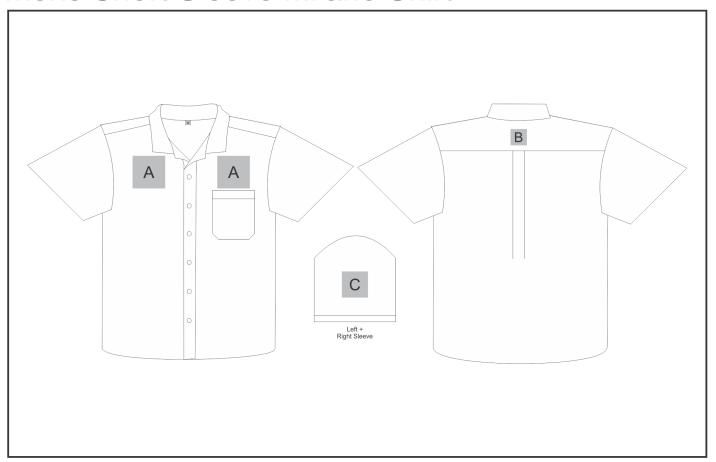

### Need to know:

- Includes 1-Position Embroidery OR 1-Position Digital Transfer (setup fee applies)
- EMB/DTC inclusive parameters: Left/Right Chest = 100mm x 100mm
- Cannot guarantee a 100% straight branding on any clothing item with check or stripe detail.

## **Branding Options:**

### **Position A**

1. Embroidery (EM-CLOTHING) N/A

Size: 100mm wide x 100mm high

2. Digital Transfer Clothing A6 (DTC-A6)

Full Colour

Size: 100mm wide x 100mm high

3. Silicone (STP-A)

N/A

Size: 30mm wide x 30mm high

4. Silicone (STP-B)

N/A

Size: 50mm wide x 50mm high

5. Silicone (STP-C)

N/A

Size: 80mm wide x 80mm high

6. Silicone (STP-D)

N/A

Size: 100mm wide x 40mm high

#### **Position C**

1. Embroidery (EM-CLOTHING) N/A

Size: 80mm wide x 80mm high

2. Digital Transfer Clothing A6 (DTC-A6)

Full Colour

Size: 80mm wide x 80mm high

3. Silicone (STP-A)

N/A

Size: 30mm wide x 30mm high

4. Silicone (STP-B)

N/A

Size: 50mm wide x 50mm high

5. Silicone (STP-C)

N/A

Size: 80mm wide x 80mm high

### **Position B**

1. Embroidery (EM-CLOTHING)

N/A

Size: 50mm wide x 50mm high

2. Digital Transfer Clothing A6 (DTC-A6)

Full Colour

Size: 50mm wide x 50mm high

3. Silicone (STP-A)

N/A

Size: 30mm wide x 30mm high

4. Silicone (STP-B)

N/A

Size: 50mm wide x 50mm high